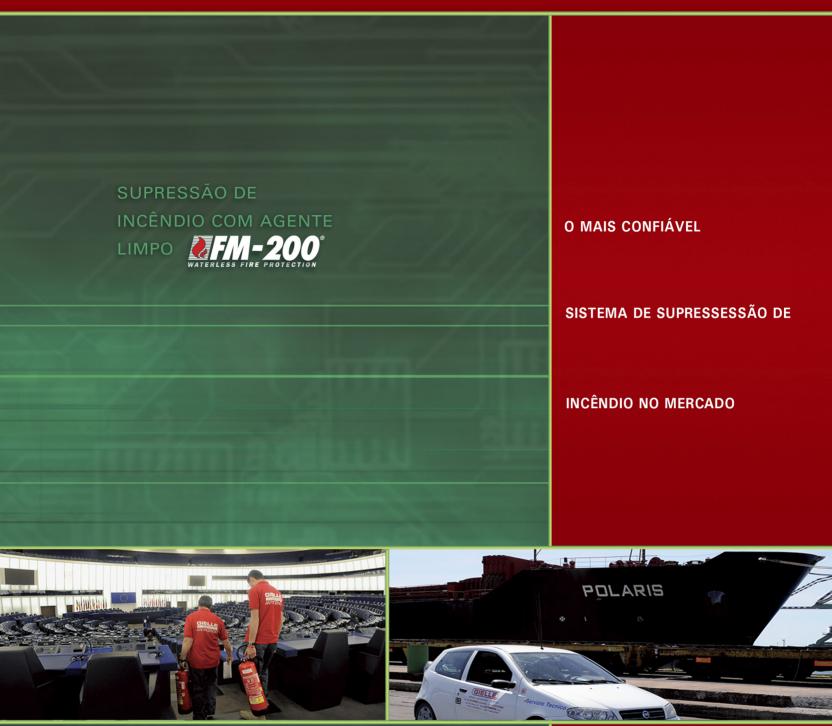

#### SUPRESSÃO DE INCÊNDIO COM AGENTE LIMPO

#### FM-200

O ótimo e excepcional projeto do sistema de supressão de fogo da Gielle com agente limpo da Du Pont<sup>™</sup> FM200<sup>®</sup> ajuda você a:

- Salvar vidas
- Proteger seu patrimônio e equipamentos de auto valor
- Minimizar a interrupção de seu negócio
- Minimizar o tempo de parada após o fogo
- Prevenir-se de resíduos derivados do fogo proporcionando limpeza rápida
- Minimizar a área requerida para instalação do sistema