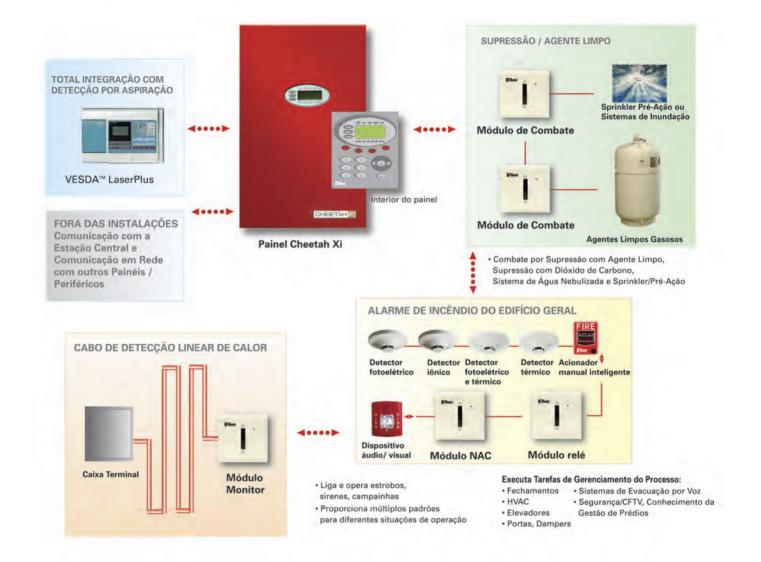

# SISTEMAS DE DETECÇÃO AVANÇADOS

A GIELLE ESTÁ NA LIDERANÇA COM O CHEETAH XI<sup>®</sup>.Nosso inteligente sistema Cheetah Xi realiza operações com velocidade, inteligência e flexibilidade. A Gielle pode ajudar a projetar o sistema de detecção, controle e proteção contra incêndio ideal para o seu estabelecimento.